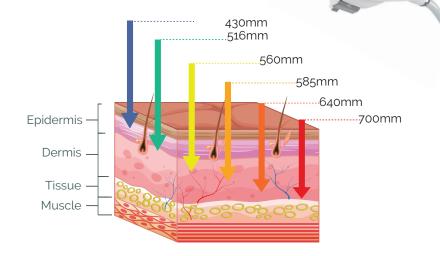

# **HOW IPL WORKS**

LUCENT IPL technology delivers energy at different wavelengths to target the root cause of ocular inflammation. The filtered light is absorbed by the skin and converted to thermal energy, which targets the inflammatory vessels surrounding the eye, shutting them off and reducing inflammation.

# LUCENT IPL TECHNICAL SPECS

| DESCRIPTION           | SPECIFICATION                                   |
|-----------------------|-------------------------------------------------|
| Type/Lamp             | Intense Pulse Light/Xenon lamp                  |
| Wavelength            | 430nm, 516nm, 560nm, 585nm, 640nm, 700nm, 750nm |
| Output energy (J/cm²) | Max. 40J/cm²                                    |
| Pulse duration        | 3-35ms                                          |
| Pulse waveform        | Square Pulse                                    |
| Mode                  | Skin Treatment Mode & Hair Removal Mode         |
| Type of pulse         | Single, Double, Triple, Toning                  |
| Spot size             | 15mm x 40mm (6cm² ), 12mm x 12mm, 8mm           |
| Display               | 8 Inch colour touchscreen LCD                   |
| Dimension             | 310mm wide X 580mm depth X 950mm height         |
| Weight                | 55kg (121 lbs)                                  |
| Input power           | AC 220v/ 60Hz (2.4kVA)                          |
| Watts                 | 3500VA                                          |
| Contact cooling       | yes (-20)                                       |