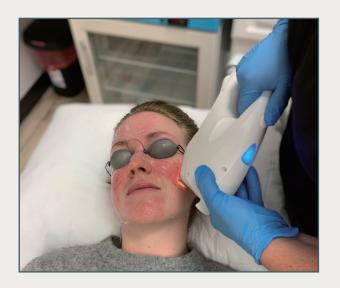

se from 3 light guides

Improve treatment with 3 light guides to choose from the ultimate fit for each patient.





#### Convenient user interface



#### **Built-in presets for the most popular treatments**

Benefit from a user friendly interface and LCD Touch Screen to navigate and select treatment parameters based on skin types.

# **HOW IPL WORKS**

LUCENT IPL technology delivers energy at different wavelengths to target the root cause of ocular inflammation. The filtered light is absorbed by the skin and converted to thermal energy, which targets the inflammatory vessels surrounding the eye, shutting them off and reducing inflammation.



### Other Popular IPL Treatments







Signs of aging



Pigmentation & sun damage



Vascular lesions



Hair removal

# LUCENT IPL IN ACTION









# LUCENT IPL TECHNICAL SPECS

| DESCRIPTION           | SPECIFICATION                                   |
|-----------------------|-------------------------------------------------|
| Type/Lamp             | Intense Pulse Light/Xenon lamp                  |
| Wavelength            | 430nm, 516nm, 560nm, 585nm, 640nm, 700nm, 750nm |
| Output energy (J/cm²) | Max. 40J/cm²                                    |
| Pulse duration        | 3-35ms                                          |
| Pulse waveform        | Square Pulse                                    |
| Mode                  | Skin Treatment Mode & Hair Removal Mode         |
| Type of pulse         | Single, Double, Triple, Toning                  |
| Spot size             | 15mm x 40mm (6cm² ), 12mm x 12mm, 8mm           |
| Di