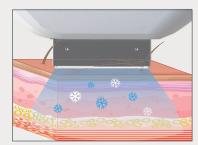

# Advanced cooling technology

#### **Enhance patient comfort and safety**

Automatic cooling protects the epidermis, increases patient comfort, reduces erythema, and improves the efficacy of IPL treatments.