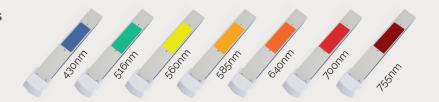

#### 7 filters for expert IPL treatments

Choose between 7 expert filters to treat multiple conditions. Reduce erros and improve safety with filter detection technology.

# LUCENT IPL TECHNICAL SPECS

| DESCRIPTION           | SPECIFICATION                                   |
|-----------------------|-------------------------------------------------|
| Type/Lamp             | Intense Pulse Light/Xenon lamp                  |
| Wavelength            | 430nm, 516nm, 560nm, 585nm, 640nm, 700nm, 750nm |
| Output energy (J/cm²) | Max. 40J/cm²                                    |
| Pulse duration        | 3-35ms                                          |
| Pulse waveform        | Square Pulse                                    |
| Mode                  | Skin Treatment Mode & Hair Removal Mode         |
| Type of pulse         | Single, Double, Triple, Toning                  |
| Spot size             | 15mm x 40mm (6cm² ), 12mm x 12mm, 8mm           |
| Display               | 8 Inch colour touchscreen LCD                   |
| Dimension             | 310mm wide X 580mm depth X 950mm height         |
| Weight                | 55kg (121 lbs)                                  |
| Input power           | AC 220v/ 60Hz (2.4kVA)                          |
| Watts                 | 3500VA                                          |
| Contact cooling       | yes (-20)                                       |