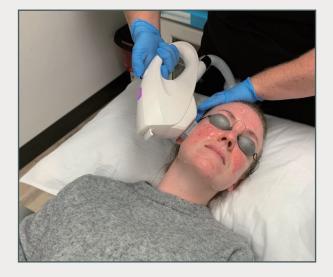

oose from 3 light guides

Improve treatment with 3 light guides to choose from the ultimate fit for each patient.





#### Convenient user interface



#### **Built-in presets for the most popular treatments**

Benefit from a user friendly interface and LCD Touch Screen to navigate and select treatment parameters based on skin types.

# **HOW IPL WORKS**

LUCENT IPL technology delivers energy at different wavelengths to target the root cause of ocular inflammation. The filtered light is absorbed by the skin and converted to thermal energy, which targets the inflammatory vessels surrounding the eye, shutting them off and reducing inflammation.



### Other Popular IPL Treatments







Signs of aging



Pigmentation & sun damage



Vascular lesions



Hair removal

# LUCENT IPL IN ACTION









# LUCENT IPL TECHNICAL SPECS

| DESCRIPTION           | SPECIFICATION                                   |
|-----------------------|-------------------------------------------------|
| Type/Lamp             | Intense Pulse Light/Xenon lamp                  |
| Wavelength            | 430nm, 516nm, 560nm, 585nm, 640nm, 700nm, 750nm |
| Output energy (J/cm²) | Max. 40J/cm²                                    |
| Pulse duration        | 3-35ms                                          |
| Pulse waveform        | Square Pulse                                    |
| Mode                  | Skin Treatment Mode & Hair Removal Mode         |
| Type of pulse         | Single, Double, Triple, Toning                  |
| Spot size             | 15mm x 40mm (6cm² ), 12mm x 12mm, 8mm           |
|