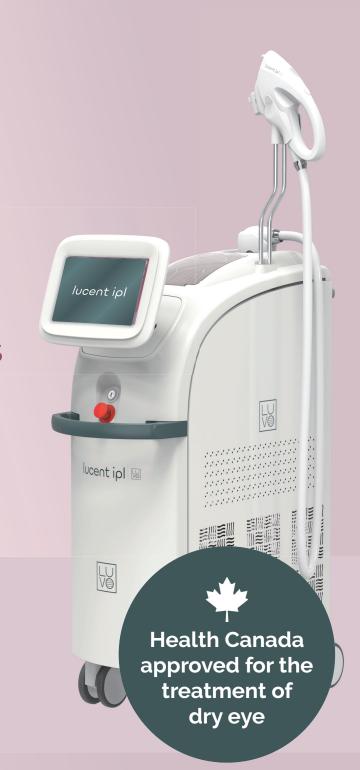

The Mimale system for Dry Eye Treatments

Professional Intense Pulse Light System

# lucent ipl

#### **LUCENT Intense Pulse Light**

IPL technology is quickly becoming the gold standard for the treatment of dry eye. The LUCENT IPL offers several unique benefits including an advanced cooling system and multiple pulse modes for ultimate patient comfort.